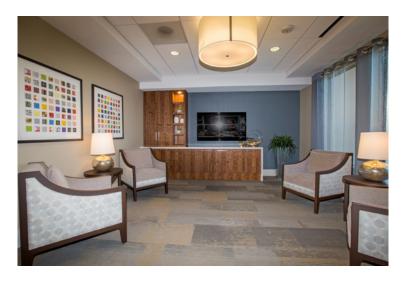

## Lounge

The chair and love seat of the Larino Collection include a sleek, solid frame, plush seat and back, arms, available in two heights, flawlessly detailed in optional nail head trim. Seat and back cushions are removable for easy cleaning. Back pillows are standard and attached.