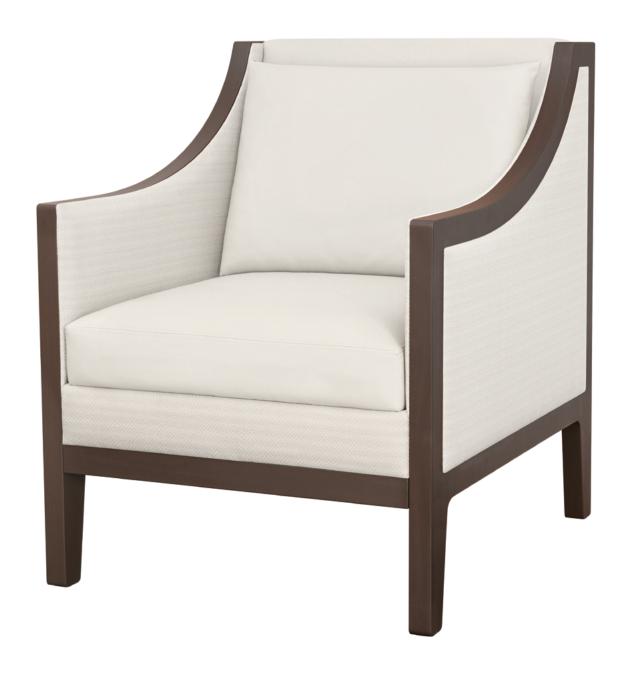

## Lounge

The chair and love seat of the Larino Collection include a sleek, solid frame, plush seat and back, arms, available in two heights, flawlessly detailed in optional nail head trim. Seat and back cushions are removable for easy cleaning. Back pillows are standard and attached.

Model: LAR1B11 27W 32.5D 35H 22SW 20SD 19.5SH 25AH