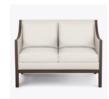

## Lounge

The chair and love seat of the Larino Collection include a sleek, solid frame, plush seat and back, arms, available in two heights, flawlessly detailed in optional nail head trim. Seat and back cushions are removable for easy cleaning. Back pillows are standard and attached.

Number of Seats

Choose from 2 seat styles – lounge chair and love seat.