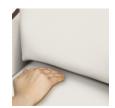

**Concealed Cleanout** 

Concealed cleanout eliminates a debris build-up behind the seat cushion

**Optional Arm Height** 

Choose from 2 optional arm heights – 21" or 25".

Optional Nail Head Trim

Optional nail head trim only available on arm sides.