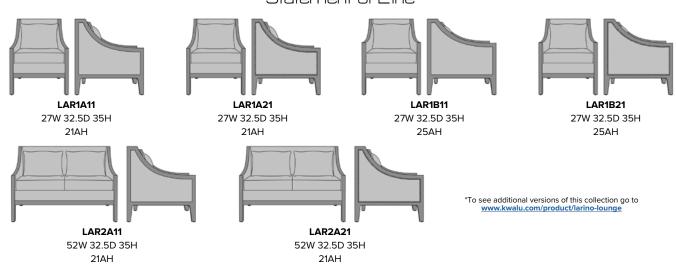

Model: LAR1B11 27W 32.5D 35H 22SW 20SD 19.5SH 25AH

**Concealed Cleanout** 

Concealed cleanout eliminates a debris build-up behind the seat cushion

**Optional Arm Height** 

Choose from 2 optional arm heights – 21" or 25".

Optional Nail Head Trim

Optional nail head trim only available on arm sides.

Number of Seats

Choose from 2 seat styles – lounge chair and love seat.

### Statement of Line