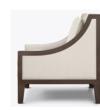

## Lounge

The chair and love seat of the Larino Collection include a sleek, solid frame, plush seat and back, arms, available in two heights, flawlessly detailed in optional nail head trim. Seat and back cushions are removable for easy cleaning. Back pillows are standard and attached.

Model: LAR1B11 27W 32.5D 35H 22SW 20SD 19.5SH 25AH